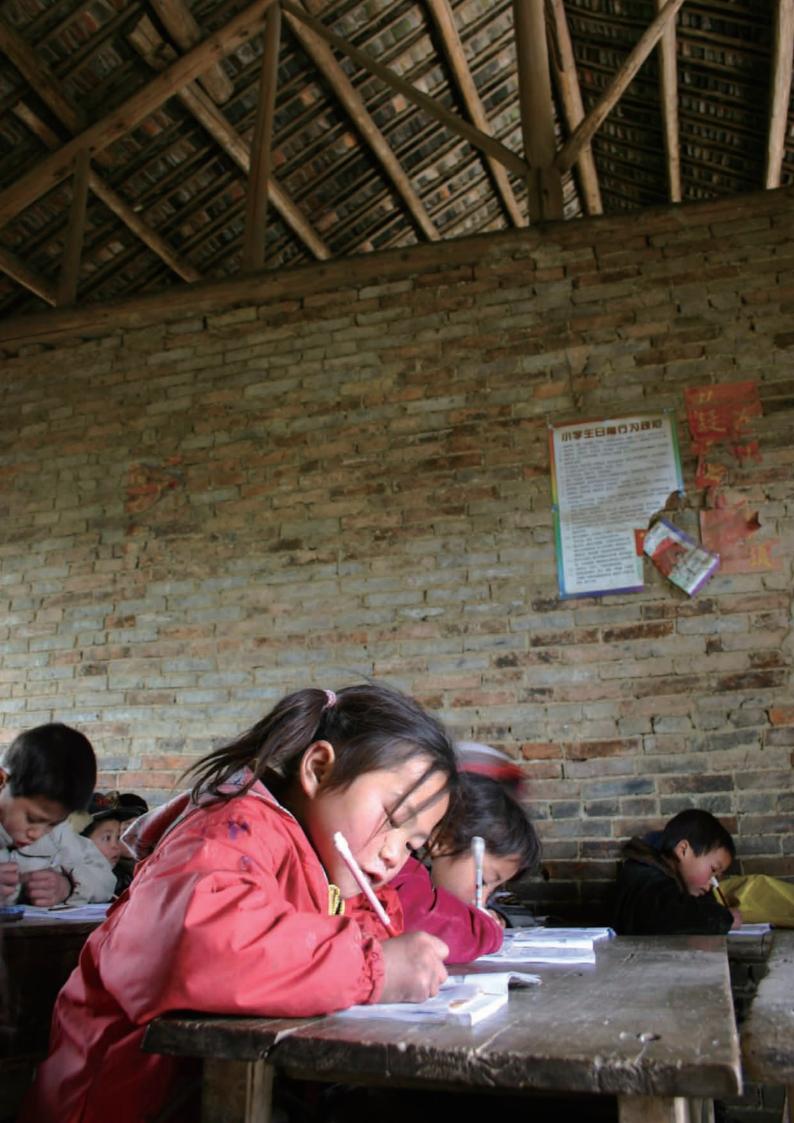

### 多元助學邁向前

Established in 1992, Sowers Action is a non-religious, non-political and non-profit-making charitable organization in Hong Kong, committed to promote education aid in rural China by helping poor or disabled students to complete their education, reconstructing schools and facilities that fulfill safety regulations and improving the quality of teacher training. Emphasizing "On-site Assessment, Direct Subsidy and Long Term Follow-up", we raise funds for education aid and operational expenditure separately to ensure donations are used effectively. Major fundraising events, including "Challenging 12 Hours Charity Marathon", "Walk to Guangzhou", "Long March for Education", "Ancient Tea Horse Route Expedition" and "Cycling for Education", are held annually to raise public awareness. In response to the nation's changing needs, we have adopted an approach of "multipurpose educational aid", extending our focus from hardware facilities to four major areas: special education, teacher training, student sponsorship, and school construction and facilities, with the aim of fully utilizing our donations and resources.

#### 學生資助 Student Sponsorship

累計資助中小學生: **28 萬**人次 Total number of sponsorship: **280,000** +