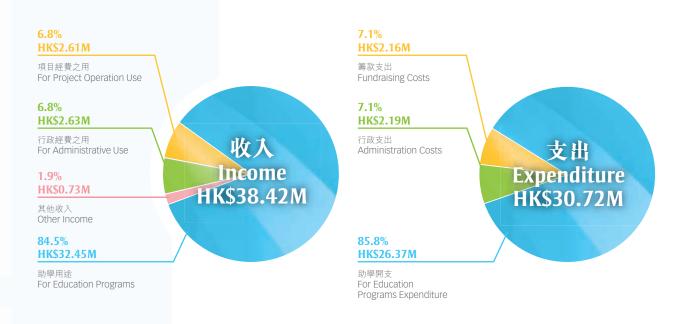

## 總收入及支出 Total Income & Expenditure

本年度總收入為3,842萬港元。其中3,245萬 是用作包括香港及澳門在內之中國助學項目 收入,263萬為行政經費之用及261萬為項目 經費之用。總開支為3,072萬港元,其中2,637 萬用於助學支出,與籌款活動相關之費用為 216萬,行政費用則維持於219萬。 For this year, total income amounted to HK\$38.42M, of which HK\$32.45M were received for the purpose of education programs in China (including Hong Kong & Macau). HK\$2.63M were raised for administrative use and HK\$2.61M for project operation use. Total expenditure amounted to HK\$30.72M, of which HK\$26.37M were used for various education projects. Fundraising costs amounted to HK\$2.16M and administration expenses were remained at HK\$2.19M.