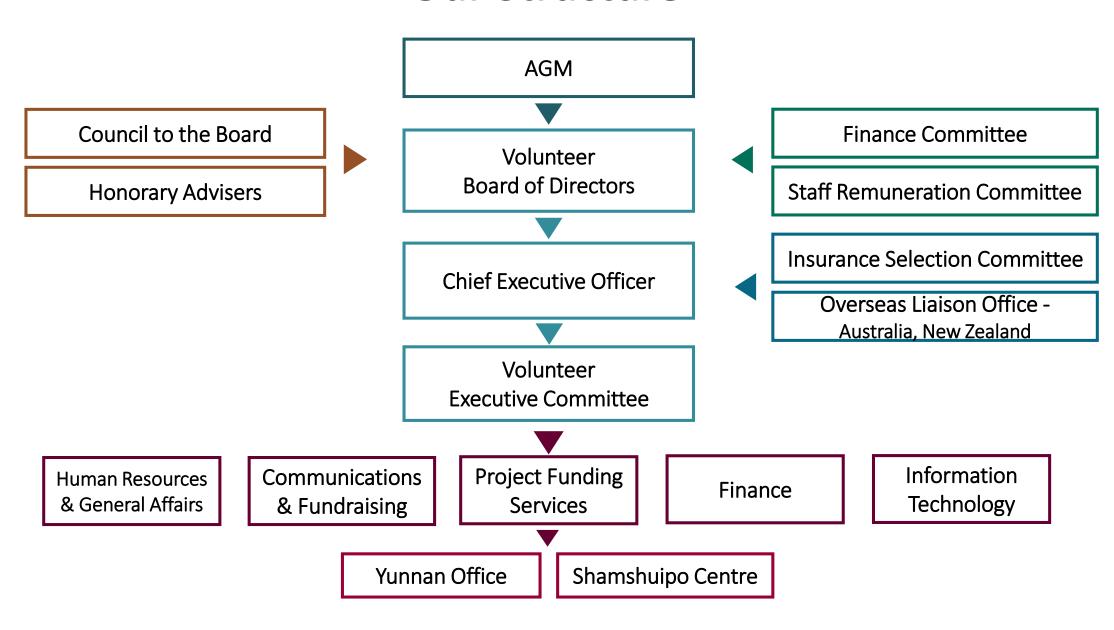

## **Our Structure**



## **Volunteer Board of Directors**

Our Board of Directors are all volunteers who dedicated themselves to help the underprivileged groups. As the top decision-making team of Sowers Action, it is responsible for the organization's strategic development, governance and assessment. All directors, who serve a 3-year team, are elected by the members in the Annual General

Meeting held every year.

| Chair Choi Shiu Ming |
|----------------------|
|----------------------|

Vice Chair Gilbert Mo Paul Pak

Raymond Lee Ronald Tang

Directors Thomas Cheung Toni Zen

Eddie Au Eddie Suen

Quiny Shum Hudson Sit



<sup>\*</sup> Names not listed in order

## **Volunteer Executive Committee**

The Volunteer Executive Committee helps the Board to accomplish its decision. There are 5 major departments w