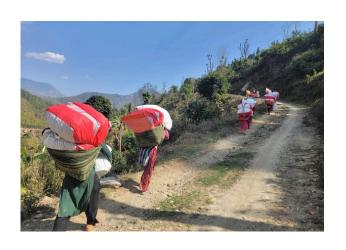

## 尼泊爾 Nepal

本年度得到香港特區政府賑災基金及捐款人的支持,讓我們可支援尼泊爾西部的6.4級地震救災工作。而尼泊爾苗圃社區中心亦於本年度正式啟用,三層的大樓集辦公室、課室、活動室、圖書館、咖啡廳於一身,既有利於當地展開多元化服務,亦可開源增加運作收入,便利持續發展。此外,為提高尼泊爾女生衛生常識,本會資助女性衛生用品,並於學校進行深度支援,希望喚起關注女生的需要。

Thanks to our donors' generous support and a grant from the HKSAR Government Disaster Relief Fund, Sowers was able to provide disaster relief to the western part of Nepal following an earthquake of 6.4 magnitude. On the community development front, we launched our first community service center, a threestory building featuring offices, classrooms, a multifunction center, library and coffee shop, which facilitate the development of diversified services, it also generates self-sustaining income for future operations and activities. In addition, to promote and improve female hygiene knowledge and practices, Sowers has sponsored purchases of female hygiene products and conducted in-depth workshops in local schools to create awareness.