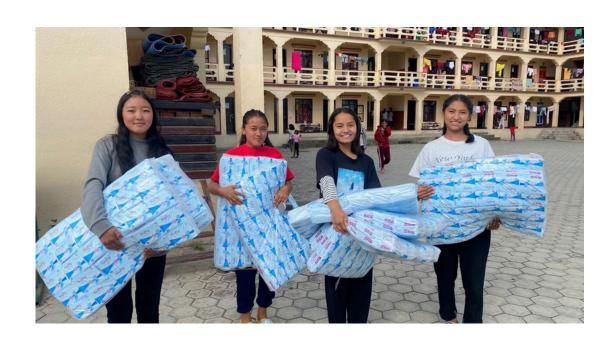

## 尼泊爾 Nepal

本年度得到香港特區政府賑災基金及捐款人的支持,讓我們可支援尼泊爾西部的6.4級地震救災工作。而尼泊爾苗圃社區中心亦於本年度正式啟用,三層的大樓集辦公室、課室、活動室、圖書館、咖啡廳於一身,既有利於當地展開多元化服務,亦可開源增加運作收入,便利持續發展。此外,為提高尼泊爾女生衛生常識,本會資助女性衛生用品,並於學校進行深度支援,希望喚起關注女生的需要。

Thanks to our donors' generous support and a grant from the HKSAR Government Disaster Relief Fund, Sowers was able to provide disaster relief to the western part of Nepal following an earthquake of 6.4 magnitude. On the community development front, we launched our first community service center, a threestory building featuring offices, classrooms, a multifunction center, library and coffee shop, which facilitate the development of diversified services, it also generates self-sustaining income for future operations and activities. In addition, to promote and improve female hygiene knowledge and practices, Sowers has sponsored purchases of female hygiene products and conducted in-depth workshops in local schools to create awareness.